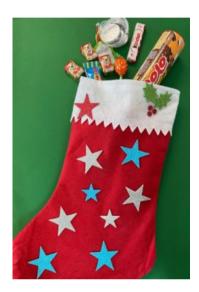

Christmas Stocking, filled and decorated £5.00

Christmas Star (auite large) £3.00

Mini Christmas Stockings with a treat.  $\pounds$ 1.50 each

Swan Charm Bracelets £3.00 each

Ceramic Christmas Tree Decoration  $\pounds 2.50$ 