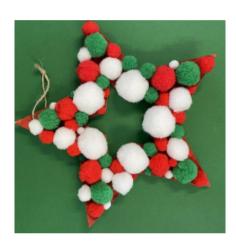

Christmas Stocking, filled and decorated £5.00

Christmas Star (auite large) £3.00

Mini Christmas Stockings with a treat.  $\pounds$ 1.50 each

Swan Charm Bracelets £3.00 each

Ceramic Christmas Tree Decoration  $\pounds 2.50$ 