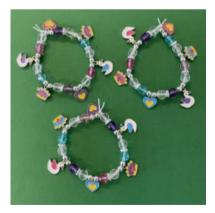

Christmas Stocking, filled and decorated £5.00

Christmas Star (auite large) £3.00

Mini Christmas Stockings with a treat.  $\pounds$ 1.50 each

Swan Charm Bracelets £3.00 each

Ceramic Christmas Tree Decoration  $\pounds 2.50$ 