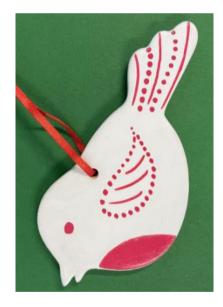

year by ordering online at <u>Swanland School PTA Events page</u> The deadline for these purchases is <u>11.00 am on Monday 6<sup>th</sup> December 2021</u>. Items will by hand decorated by the children in Year 4 and are ideal for stocking fillers! Please see below our exciting gift ideas that are available to order!



Christmas Stocking, filled and decorated £5.00



Christmas Star (auite large) £3.00



Mini Christmas Stockings with a treat.  $\pounds$ 1.50 each



Swan Charm Bracelets £3.00 each



Ceramic Christmas Tree Decoration  $\pounds 2.50$ 

NB School newsletters, school news and events calendar can be found on the website: www.swanlandschool.co.uk



Count Down to Christmas £5.00



Christmas Travel Mug £6.50



Snowman Sweet Filled Basket £3.50



Christmas Snow Globe £3.00



Ceramic Robin Tree Decoration  $\pounds$ 2.50

## Thank you and have a very Merry Christmas!!!

NB School newsletters, school news and events calendar can be found on the website: www.swanlandschool.co.uk