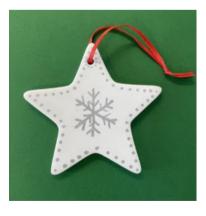

been ordered, which will be subject to availability. They will be delivered to the children in time for Christmas.

Thank you for your continued support.

Yours sincerely

HEStephensm

Hannah Stephenson Head Teacher

On Behalf of Year 4



## The Year 4 Christmas Shop

Please support us this year by ordering online at <u>Swanland School PTA Events page</u> The deadline for these purchases is <u>11.00 am on Monday 6<sup>th</sup> December 2021</u>. Items will by hand decorated by the children in Year 4 and are ideal for stocking fillers! Please see below our exciting gift ideas that are available to order!



Christmas Stocking, filled and decorated £5.00



Christmas Star (auite large) £3.00



Mini Christmas Stockings with a treat.  $\pounds$ 1.50 each



Swan Charm Bracelets £3.00 each



Ceramic Christmas Tree Decoration  $\pounds 2.50$ 

NB School newsletters, school news and events calendar can be found on the website: www.swanlandschool.co.uk



Count Down to Christmas £5.00



Christmas Travel Mug £6.50



Snowman Sweet Filled Basket £3.50



Christmas Snow Globe £3.00



Ceramic Robin Tree Decoration  $\pounds$ 2.50

## Thank you and have a very Merry Christmas!!!

NB School newsletters, school news and events calendar can be found on the website: www.swanlandschool.co.uk