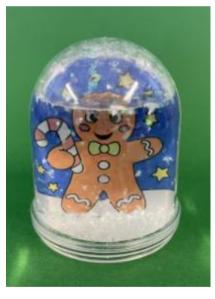

NB School newsletters, school news and events calendar can be found on the website: www.swanlandschool.co.uk

Count Down to Christmas £5.00

Christmas Travel Mug £6.50

Snowman Sweet Filled Basket £3.50

Christmas Snow Globe £3.00