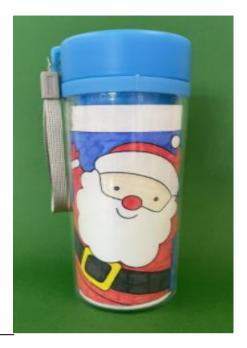

NB School newsletters, school news and events calendar can be found on the website: www.swanlandschool.co.uk

Count Down to Christmas £5.00

Christmas Travel Mug £6.50

Snowman Sweet Filled Basket £3.50

Christmas Snow Globe £3.00