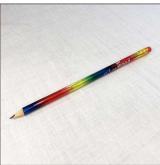

## Payments should be made directly to your school. Thank you.

'I Survived the Piranha Pool' T-Shirt - £12.50

Robinwood T-Shirt - £10

Robinwood Pencil - 60p

Robinwood Mug - £5

Robinwood Pen - £1.20

Robinwood Eraser - £1

## Child's Name: \_

| Size                                                               | Piranha T-Shirt<br>£12.50 | Blue T-Shirt<br>£10 | Mug<br>£5  | Pen<br>£1.20 | Pencil<br>60p | Eraser<br>£1 |
|--------------------------------------------------------------------|---------------------------|---------------------|------------|--------------|---------------|--------------|
| 9-11                                                               |                           |                     |            |              |               |              |
| 12-14                                                              |                           |                     |            |              |               |              |
| S                                                                  |                           |                     |            |              |               |              |
| M                                                                  |                           |                     |            |              |               |              |
| L                                                                  |                           |                     |            |              |               |              |
| XL                                                                 |                           |                     |            |              |               |              |
| Totals                                                             |                           |                     |            |              |               |              |
| Cost                                                               |                           |                     |            |              |               |              |
| Please note: Children's T-Shirts are labelled as Youth M, L and XL |                           |                     | Total Cost |              |               |              |