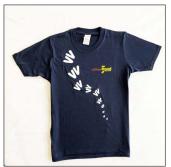

## Payments should be made directly to your school. Thank you.

'I Survived the Piranha Pool' T-Shirt - £12.50

Robinwood T-Shirt - £10

Robinwood Pencil - 60p

Robinwood Mug - £5

Robinwood Pen - £1.20

Robinwood Eraser - £1

## Child's Name: \_

| Size                                                               | Piranha T-Shirt<br>£12.50 | Blue T-Shirt<br>£10 | Mug<br>£5  | Pen<br>£1.20 | Pencil<br>60p | Eraser<br>£1 |
|--------------------------------------------------------------------|---------------------------|---------------------|------------|--------------|---------------|--------------|
| 9-11                                                               |                           |                     |            |              |               |              |
| 12-14                                                              |                           |                     |            |              |               |              |
| S                                                                  |                           |                     |            |              |               |              |
| M                                                                  |                           |                     |            |              |               |              |
| L                                                                  |                           |                     |            |              |               |              |
| XL                                                                 |                           |                     |            |              |               |              |
| Totals                                                             |                           |                     |            |              |               |              |
| Cost                                                               |                           |                     |            |              |               |              |
| Please note: Children's T-Shirts are labelled as Youth M, L and XL |                           |                     | Total Cost |              |               |              |