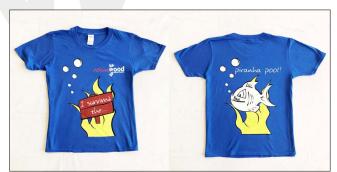

## Payments should be made directly to your school. Thank you.

'I Survived the Piranha Pool' T-Shirt - £12.50

Robinwood T-Shirt - £10

Robinwood Pencil - 60p

Robinwood Mug - £5

Robinwood Pen - £1.20

Robinwood Eraser - £1

## Child's Name: \_

| Size                                                               | Piranha T-Shirt<br>£12.50 | Blue T-Shirt<br>£10 | Mug<br>£5  | Pen<br>£1.20 | Pencil<br>60p | Eraser<br>£1 |
|--------------------------------------------------------------------|---------------------------|---------------------|------------|--------------|---------------|--------------|
| 9-11                                                               |                           |                     |            |              |               |              |
| 12-14                                                              |                           |                     |            |              |               |              |
| S                                                                  |                           |                     |            |              |               |              |
| M                                                                  |                           |                     |            |              |               |              |
| L                                                                  |                           |                     |            |              |               |              |
| XL                                                                 |                           |                     |            |              |               |              |
| Totals                                                             |                           |                     |            |              |               |              |
| Cost                                                               |                           |                     |            |              |               |              |
| Please note: Children's T-Shirts are labelled as Youth M, L and XL |                           |                     | Total Cost |              |               |              |