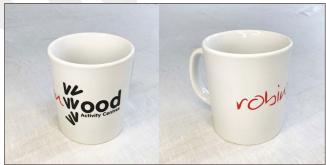

## Payments should be made directly to your school. Thank you.

'I Survived the Piranha Pool' T-Shirt - £12.50

Robinwood T-Shirt - £10

Robinwood Pencil - 60p

Robinwood Mug - £5

Robinwood Pen - £1.20

Robinwood Eraser - £1

## Child's Name: \_

| Size                                                               | Piranha T-Shirt<br>£12.50 | Blue T-Shirt<br>£10 | Mug<br>£5  | Pen<br>£1.20 | Pencil<br>60p | Eraser<br>£1 |
|--------------------------------------------------------------------|---------------------------|---------------------|------------|--------------|---------------|--------------|
| 9-11                                                               |                           |                     |            |              |               |              |
| 12-14                                                              |                           |                     |            |              |               |              |
| S                                                                  |                           |                     |            |              |               |              |
| M                                                                  |                           |                     |            |              |               |              |
| L                                                                  |                           |                     |            |              |               |              |
| XL                                                                 |                           |                     |            |              |               |              |
| Totals                                                             |                           |                     |            |              |               |              |
| Cost                                                               |                           |                     |            |              |               |              |
| Please note: Children's T-Shirts are labelled as Youth M, L and XL |                           |                     | Total Cost |              |               |              |